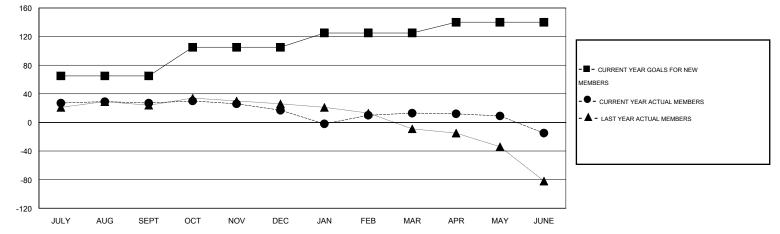

## LOCATION REP OF SOUTH AFRICA

GMT CA 6-Afi

|               |                  | Clubs             |                  |                  | Members               |                    |                                     |                    |                  |  |
|---------------|------------------|-------------------|------------------|------------------|-----------------------|--------------------|-------------------------------------|--------------------|------------------|--|
|               | RESU             | LTS FOR 2014-2015 |                  |                  | RESULTS FOR 2014-2015 |                    |                                     |                    |                  |  |
| QUARTER       | NEW CLUB<br>GOAL | NEW CLUBS         | DROPPED<br>CLUBS | NET<br>GAIN/LOSS | QUARTER               | NEW MEMBER<br>GOAL | CHARTER AND<br>NEW MEMBERS<br>ADDED | DROPPED<br>MEMBERS | NET<br>GAIN/LOSS |  |
| JULY/AUG/SEPT | 1                | 1                 | 1                | 0                | JULY/AUG/SEPT         | 65                 | 43                                  | 16                 | 27               |  |
| OCT/NOV/DEC   | 0                | 0                 | 0                | 0                | OCT/NOV/DEC           | 40                 | 17                                  | 27                 | -10              |  |
| JAN/FEB/MAR   | 1                | 0                 | 1                | -1               | JAN/FEB/MAR           | 20                 | 35                                  | 39                 | -4               |  |
| APR/MAY/JUNE  | 0                | 0                 | 0                | 0                | APR/MAY/JUNE          | 15                 | 21                                  | 49                 | -28              |  |