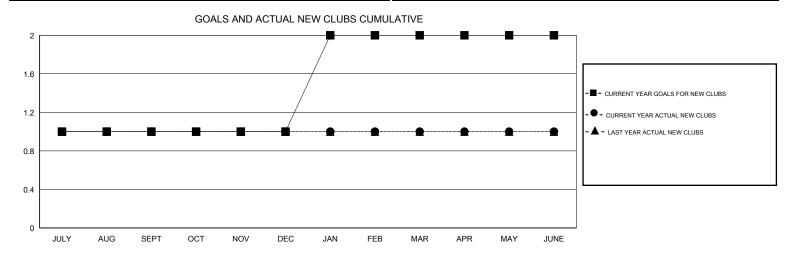

## LOCATION REP OF SOUTH AFRICA

GMT CA 6-Afi

|               |                  | Clubs             |                  |                  | Members               |                    |                                     |                    |                  |  |
|---------------|------------------|-------------------|------------------|------------------|-----------------------|--------------------|-------------------------------------|--------------------|------------------|--|
|               | RESU             | LTS FOR 2014-2015 |                  |                  | RESULTS FOR 2014-2015 |                    |                                     |                    |                  |  |
| QUARTER       | NEW CLUB<br>GOAL | NEW CLUBS         | DROPPED<br>CLUBS | NET<br>GAIN/LOSS | QUARTER               | NEW MEMBER<br>GOAL | CHARTER AND<br>NEW MEMBERS<br>ADDED | DROPPED<br>MEMBERS | NET<br>GAIN/LOSS |  |
| JULY/AUG/SEPT | 1                | 1                 | 1                | 0                | JULY/AUG/SEPT         | 65                 | 43                                  | 16                 | 27               |  |
| OCT/NOV/DEC   | 0                | 0                 | 0                | 0                | OCT/NOV/DEC           | 40                 | 17                                  | 27                 | -10              |  |
| JAN/FEB/MAR   | 1                | 0                 | 1                | -1               | JAN/FEB/MAR           | 20                 | 35                                  | 39                 | -4               |  |
| APR/MAY/JUNE  | 0                | 0                 | 0                | 0                | APR/MAY/JUNE          | 15                 | 21                                  | 49                 | -28              |  |